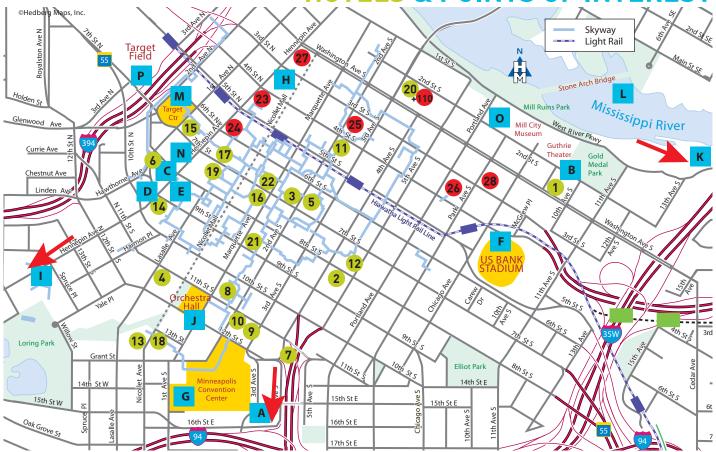

# DOWNTOWN MINNEAPOLIS

## **HOTELS & POINTS OF INTER**

- 1. aloft Minneapolis
- Best Western Normandy Inn and Suites 2.
- Crowne Plaza Minneapolis Northstar 3.
- DoubleTree Suites By Hilton Minneapolis 4
- The Grand Hotel 5.
- Hampton Inn & Suites 6.
- 7. Hilton Garden Inn
- 8. Hilton Minneapolis
- 9 Holiday Inn Express Hotel & Suites Downtown Minneapolis
- 10. Hotel Ivy
- Hotel Minneapolis (The) 11.
- Hyatt Place Downtown 12.
- Hyatt Regency Minneapolis 13.
- 14. LeMeridien Chambers Minneapolis
- 15. Loews Minneapolis Hotel
- Marquette (The) (Windows on Minnesota) 16.
- 17. Minneapolis Marriott City Center
- Millennium Hotel Minneapolis 18.
- 19. Radisson Blu Downtown
- The Renaissance Minneapolis, The Depot (Additional 110 Rooms) 20.
- 21. W Hotel - The Foshay
- 22. Westin Minneapolis (The)
- 23. AC Marriott (2016 New Construction - 244 Rooms)
- 24. Embassy Suites (2016 New Construction - 290 Rooms)
- 25. Holiday Inn Express (2016 New Construction - 135 Rooms)
- Radisson Red (2016 New Construction 164 Rooms) 26.
- 27. Nicollet Hotel Block (2016 New Construction - 120 Rooms)
- Thresher Square (2017 New Construction 140 Rooms) 28.
- 29. Hyatt Centric (2018 New Construction - 188 Rooms - Warehouse District - Not Shown on Map)

## **POINTS OF INTEREST**

- Children's Theatre/Mpls Institute of Arts A.
- **Guthrie Theater** В.
- C. Brave New Workshop D.
- Historic Orpheum Theatre E. Historic State Theatre
- US Bank Stadium F.
- G. Minneapolis Convention Center
- Н. Minneapolis Central Library
- Minneapolis Sculpture Garden/ ١.
  - Walker Art Center
- Orchestra Hall J.
- Paradise Charter Cruises K.
- L. Stone Arch Bridge
- Μ. Target Center
- N. Pantages Theatre
- 0. Mill City Museum
- P. Target Field

### **LIGHT RAIL:**

Blue Boxes = Blue Line Light Rail - Minneapolis/Airport/MOA Green Boxes = Green Line Light Rail - St Paul

Blue and Green run on the same track through downtown.